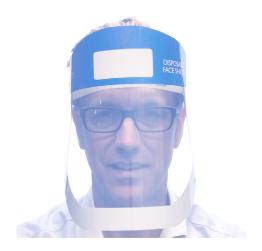

# CATEGORY 1 FACE SHIELD

Designed with comfort as well as protection in mind, the GV Health Disposable Face Shield is lightweight enabling it to be worn for long periods without fatigue.

The optically clear anti-fog film utilises technology from the food industry to provide a wide and clear field of vision. An adjustable band enables the face shield to fit all head sizes and positions the face shield away from the face to allow wearing of glasses/eye protection and face mask.

#### **Features**:

- Conforms with Regulation (EU) 2016/425 Personal Protective Equipment
- (Classification: PPE Cat I)
- Keeps dust, water and chemicals off clothes an
- Fully adjustable to fit all
- Manufactured on a BRC AA certified site
- Protective anti-tog screen for the face
- Compatible with other types of PPE such as eye protection or face masks
- Encourages social distancing
- Reduces the risk for the wearer of touching the face
- Reduced risk of direct liquid splashes coming into contact with fac
- Lightweight and easy to fit, with adjustable headband
- Label area for name to be written to help customers or colleagues easily identify
- Manufactured in the LIK